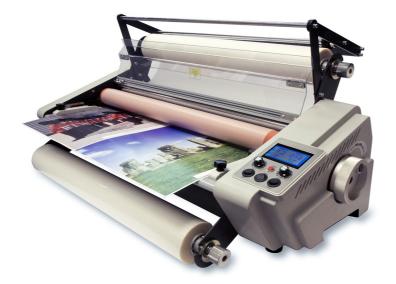

## Dual Purpose – lamination/encapsulation machine

A unique, modern and dual purpose machine available in two sizes for encapsulation or single side lamination of litho or digitally printed documents, posters, banners etc.

Easy to operate and set up this unit is ideal for the on demand production environment and is an economic and versatile alternative to out sourcing.

Features include hot roller technology for high quality finish, anti curl bar for single side lamination and extension arm for 1000m rolls.

- Easy to use digital control panel
- Simple set up and operation
- Hot roller technology for high quality finish
- Adjustable speed and temperature
- Unique 'dual purpose' encapsulation or single side lamination
- Anti curl bar for single side lamination
- Safety guard system throughout
- Extension arm for 1000m rolls
- Suitable for digital and litho print